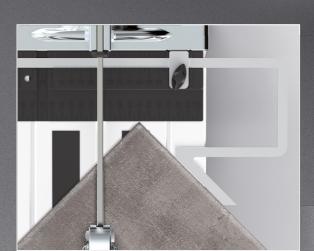

## STRUCTURE

Strong body made in aluminium draw-plate to get rigidity and lightness at the same time.

ADJUSTABLE SUPPORT FOR MULTI-CUTS