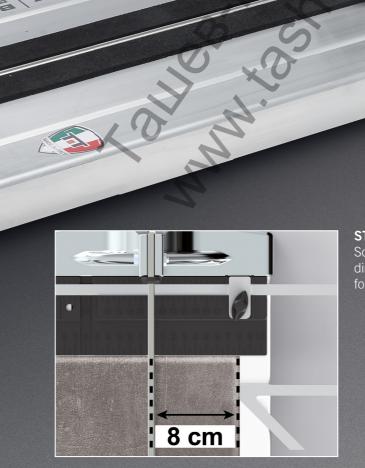

## STRUCTURE

Strong body made in aluminium draw-plate to get rigidity and lightness at the same time.

ADJUSTABLE SUPPORT FOR MULTI-CUTS