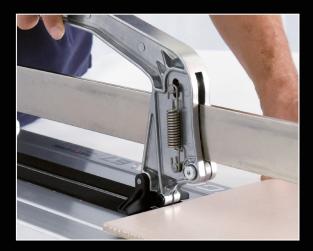

PUSHING CUTTING SYSTEM •

The carriage in aluminium is equipped with two ball-bearings for a perfect sliding and top precision.

## STRUCTURE

Strong body made in aluminium draw-plate to get rigidity and lightness at the same time.

ADJUSTABLE SUPPORT FOR MULTI-CUTS