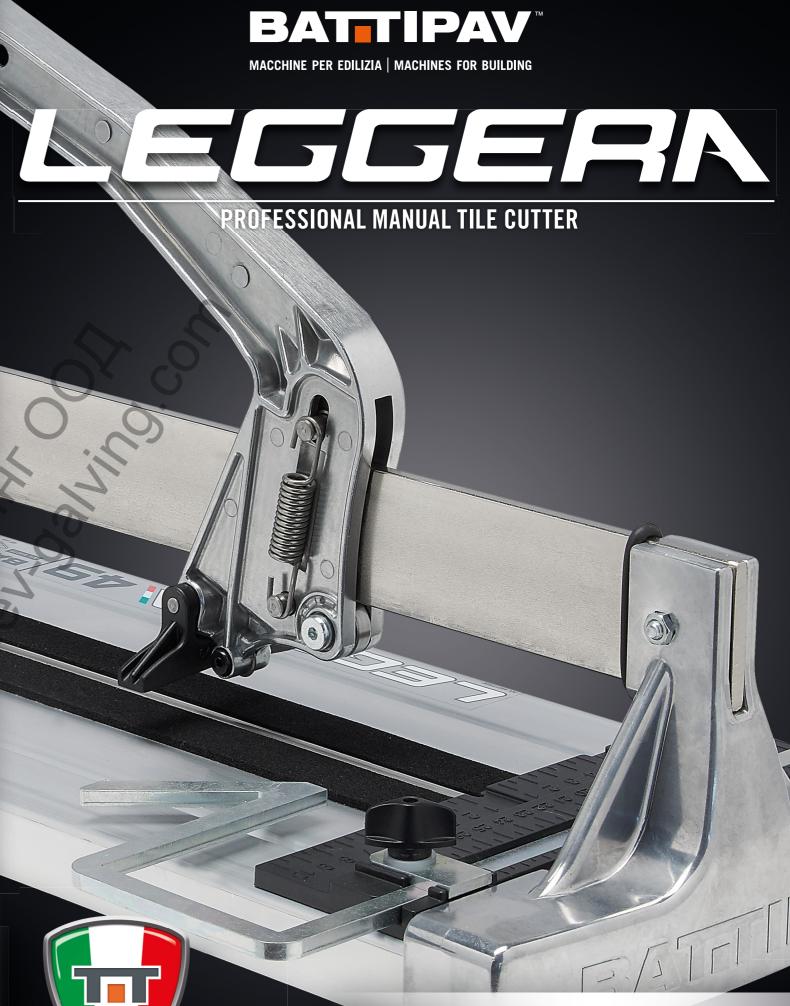

MADE IN ITALY

**APPLICATION** 

Built to cut single-double fired ceramic and porcelain stoneware tiles

**QUICK START SYSTEM** 

The carriage is provided with springs that makes the handle always ready to cut.

PUSHING CUTTING SYSTEM •

The carriage in aluminium is equipped with two ball-bearings for a perfect sliding and top precision.

## STRUCTURE

Strong body made in aluminium draw-plate to get rigidity and lightness at the same time.

ADJUSTABLE SUPPORT FOR MULTI-CUTS