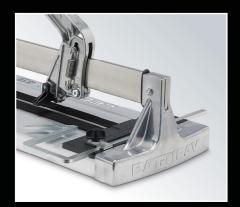

**ESSENTIAL LOOK** 

Its naked look preserves everything you need to cut with top accuracy.

**PACKAGING** 

Multilingual flexographed packaging.

**TRANSPORT** 

Very easy to carry, also with the soft case (optional)

MADE IN ITALY

**APPLICATION** 

Built to cut single-double fired ceramic and porcelain stoneware tiles

**QUICK START SYSTEM** 

The carriage is provided with springs that makes the handle always ready to cut.

PUSHING CUTTING SYSTEM •

The carriage in aluminium is equipped with two ball-bearings for a perfect sliding and top precision.

## STRUCTURE

Strong body made in aluminium draw-plate to get rigidity and lightness at the same time.

ADJUSTABLE SUPPORT FOR MULTI-CUTS

## ALUMINIUM

STRAIGHT CUTS Square ruler with direct reading for straight cuts.

## **DIAGONAL CUTS**

Square ruler with direct reading for diagonal cuts.