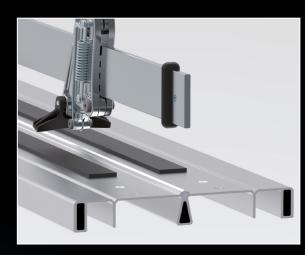

## STRUCTURE

Strong body made in aluminium draw-plate to get rigidity and lightness at the same time.

ADJUSTABLE SUPPORT FOR MULTI-CUTS

## ALUMINIUM

STRAIGHT CUTS Square ruler with direct reading for straight cuts.